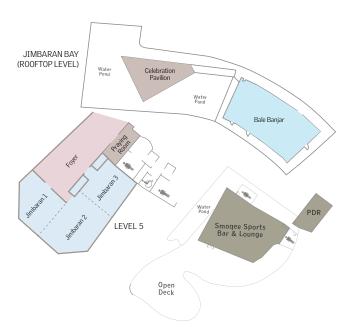

#### SOCIAL CELEBRATION

A variety of multi-purpose space for functions and a dedicated creative event team to ensure that every conference, meeting, wedding or event hosted at Le Méridien Bali Jimbaran will be an inspiring and successful one. We present a transformative concept in meetings and weddings with our rooftop Celebration Pavilion venue and Bale Banjar Ballroom. Both of these venues feature a clear view over the Jimbaran Bay with the famous sunset as the backdrop. Other venues available for events include three additional dividable meeting rooms, multi levelled restaurant, lounge & bar with vistas across the resort's lagoon or Jimbaran Bay.

From Latitude8, Pool Bar, Bamboo Chic Restaurant, WaLa to Smoqee Lounge + Sky Bar, we will create an elevation of your Wine + Dine experience.

| Function room capacity              | m²  | THREATRE* | U-SHAPE* | BOARDROOM* | CLASSR00M* | BANQUET* | STANDING*<br>COCKTAIL |
|-------------------------------------|-----|-----------|----------|------------|------------|----------|-----------------------|
| Jimbaran 1+2                        | 118 | 95        | 42       | 45         | 45         | 60       | 80                    |
| Jimbaran 2+3                        | 96  | 85        | 39       | 40         | 48         | 50       | 60                    |
| Jimbaran 1+2+3                      | 157 | /         | /        | /          | /          | 84       | 120                   |
| Jimbaran 1                          | 61  | 54        | 18       | 24         | 21         | 30       | 50                    |
| Jimbaran 2                          | 57  | 51        | 18       | 24         | 21         | 30       | 40                    |
| Jimbaran 3                          | 39  | 24        | 15       | 18         | 18         | 24       | 30                    |
| Celebration Pavilion                | 150 | 50        | 30       | 30         | 45         | 50       | 50                    |
| Bale Banjar                         | 215 | 150       | 60       | 50         | 84         | 120      | 150                   |
| Smoqee PDR<br>(Private Dining Room) | 55  | /         | /        | 12         | /          | /        | /                     |