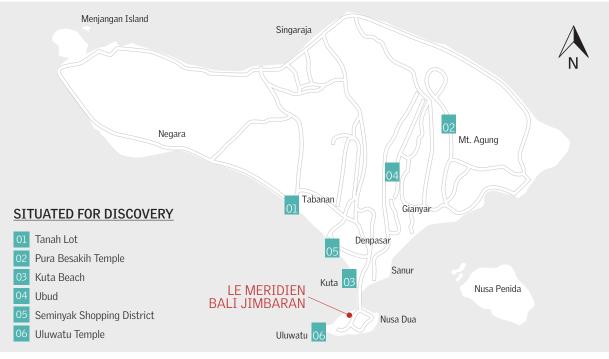

## BALI - JIMBARAN

Located on the southwest coastline of Bali, Le Méridien Bali Jimbaran is set in the heart of traditional fishing community, Jimbaran Village and opposite the white sands of Jimbaran Bay, one of the finest stretches of beach on this "Island of the Gods" and long popular as a beach resort destination. Jimbaran Bay is also renowned for its traditional fish market and string of beachside seafood restaurants that magically transform from dusk onwards, serving succulent freshly-caught fish down on the sand, just across from the hotel. Le Méridien Bali Jimbaran is a short drive south of Bali's Ngurah Rai International Airport and is easily accessible to many of the island's natural and cultural attractions; including Uluwatu Temple (Pura Luhur Uluwatu) one of Bali's most revered Hindu temples. Dramatically positioned on cliff tops, this ancient sea temple offers spectacular Indian Ocean views and traditional Kecak dance performances at sunset

CONVENIENT ACCESS

Bali International Airport (DPS) 8km Kuta Beach 10km Seminyak 13km Uluwatu Temple 13km Denpasar 21km Ubud 40km

| *represents | seating | capacity |
|-------------|---------|----------|