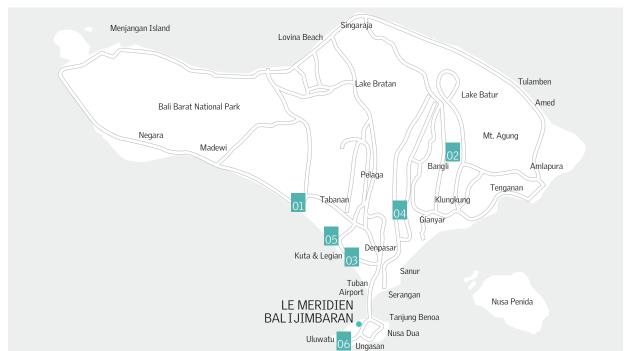

## SITUATED FOR DISCOVERY

- 01 Tanah Lot
- 02 Pura Besakih Temple
- 03 Kuta Beach
- 04 Ubud
- 05 Seminyak Shopping District
- 06 Uluwatu Temple

| Function room capacity             | m <sup>2</sup> | THREATRE* | U-SHAPE* | BOARDROOM* | CLASSROOM* | BANQUET* | STANDING*<br>COCKTAIL |
|------------------------------------|----------------|-----------|----------|------------|------------|----------|-----------------------|
| Jimbaran 1+2                       | 118            | 95        | 42       | 45         | 45         | 60       | 80                    |
| Jimbaran 2+3                       | 96             | 85        | 39       | 40         | 48         | 50       | 60                    |
| Jimbaran 1+2+3                     | 157            | /         | /        | /          | /          | 84       | 120                   |
| Jimbaran 1                         | 61             | 54        | 18       | 24         | 21         | 30       | 50                    |
| Jimbaran 2                         | 57             | 51        | 18       | 24         | 21         | 30       | 40                    |
| Jimbaran 3                         | 39             | 24        | 15       | 18         | 18         | 24       | 30                    |
| Celebration Pavilion               | 150            | 50        | 30       | 30         | 45         | 50       | 50                    |
| Bale Banjar                        | 215            | 150       | 60       | 50         | 84         | 120      | 150                   |
| Smoqee PDR ( Private Dining Room ) | 55             | /         | /        | 12         | /          | /        | /                     |

<sup>\*</sup>represents seating capacity

Bali International Airport (DPS) 8km Kuta Beach 10km Seminyak 13km Uluwatu Temple 13km Denpasar 21km Ubud 40km

CONVENIENT ACCESS