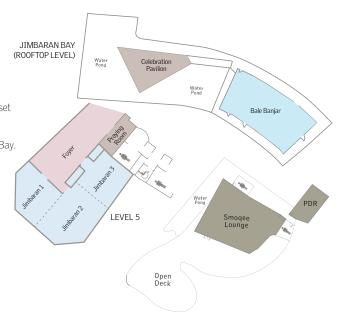

#### **SOCIAL CELEBRATION**

A variety of multi-purpose space for functions and a dedicated creative event team to ensure that every conference, meeting, wedding or event hosted at Le Méridien Bali Jimbaran will be an inspiring and successful one. We present a transformative concept in meetings and weddings with our rooftop Celebration Pavilion venue and Bale Banjar Ballroom. Both of these venues feature a clear view over the Jimbaran Bay with the famous sunset as the backdrop. Other venues available for events include three additional dividable meeting rooms, multi levelled restaurant, lounge & bar with vistas across the resort's lagoon or Jimbaran Bay.

## SITUATED FOR DISCOVERY

- 01 Tanah Lot
- 02 Pura Besakih Temple
- 03 Kuta Beach
- 04 Ubud
- 05 Seminyak Shopping District
- 06 Uluwatu Temple

| Function room capacity             | m <sup>2</sup> | THREATRE* | U-SHAPE* | BOARDROOM* | CLASSROOM* | BANQUET* | STANDING*<br>COCKTAIL |
|------------------------------------|----------------|-----------|----------|------------|------------|----------|-----------------------|
| Jimbaran 1+2                       | 118            | 95        | 42       | 45         | 45         | 60       | 80                    |
| Jimbaran 2+3                       | 96             | 85        | 39       | 40         | 48         | 50       | 60                    |
| Jimbaran 1+2+3                     | 157            | /         | /        | /          | /          | 84       | 120                   |
| Jimbaran 1                         | 61             | 54        | 18       | 24         | 21         | 30       | 50                    |
| Jimbaran 2                         | 57             | 51        | 18       | 24         | 21         | 30       | 40                    |
| Jimbaran 3                         | 39             | 24        | 15       | 18         | 18         | 24       | 30                    |
| Celebration Pavilion               | 150            | 50        | 30       | 30         | 45         | 50       | 50                    |
| Bale Banjar                        | 215            | 150       | 60       | 50         | 84         | 120      | 150                   |
| Smoqee PDR ( Private Dining Room ) | 55             | /         | /        | 12         | /          | /        | /                     |